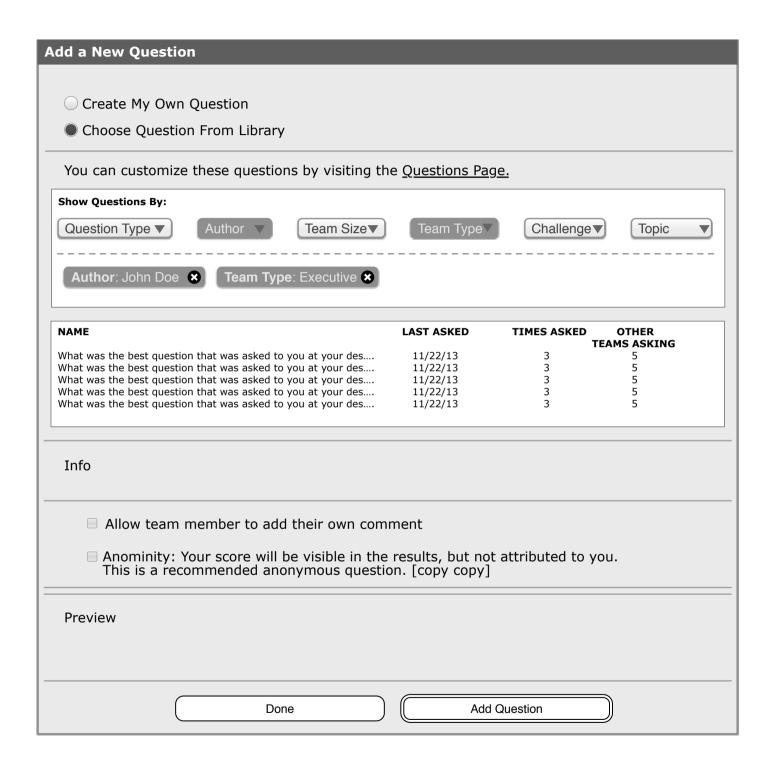

## Info:

This is the modal for when the user chooses to add a new question from the Create New HuddleUp screen. In this scenario, the user has chosen to "Choose Question From Library". Some of the elements are the same as the previous "Create My Own" screen, so the callouts for those elements have been omitted.

**nql01** Choose Question From Library radio option. This radio has been selected, so the template questions elements are displayed.

nql02 "Show Questions By" filter.

**nql03** Table view list of questions with their appropriate metadata.

**nql04** Link to the Questions landing page, where the user can have more control over editing the existing library.

Author: Jono Kane

Product: HuddleUp

Version: 1.0

Contact: jono@tangible-ux.com

Client: VoteTru