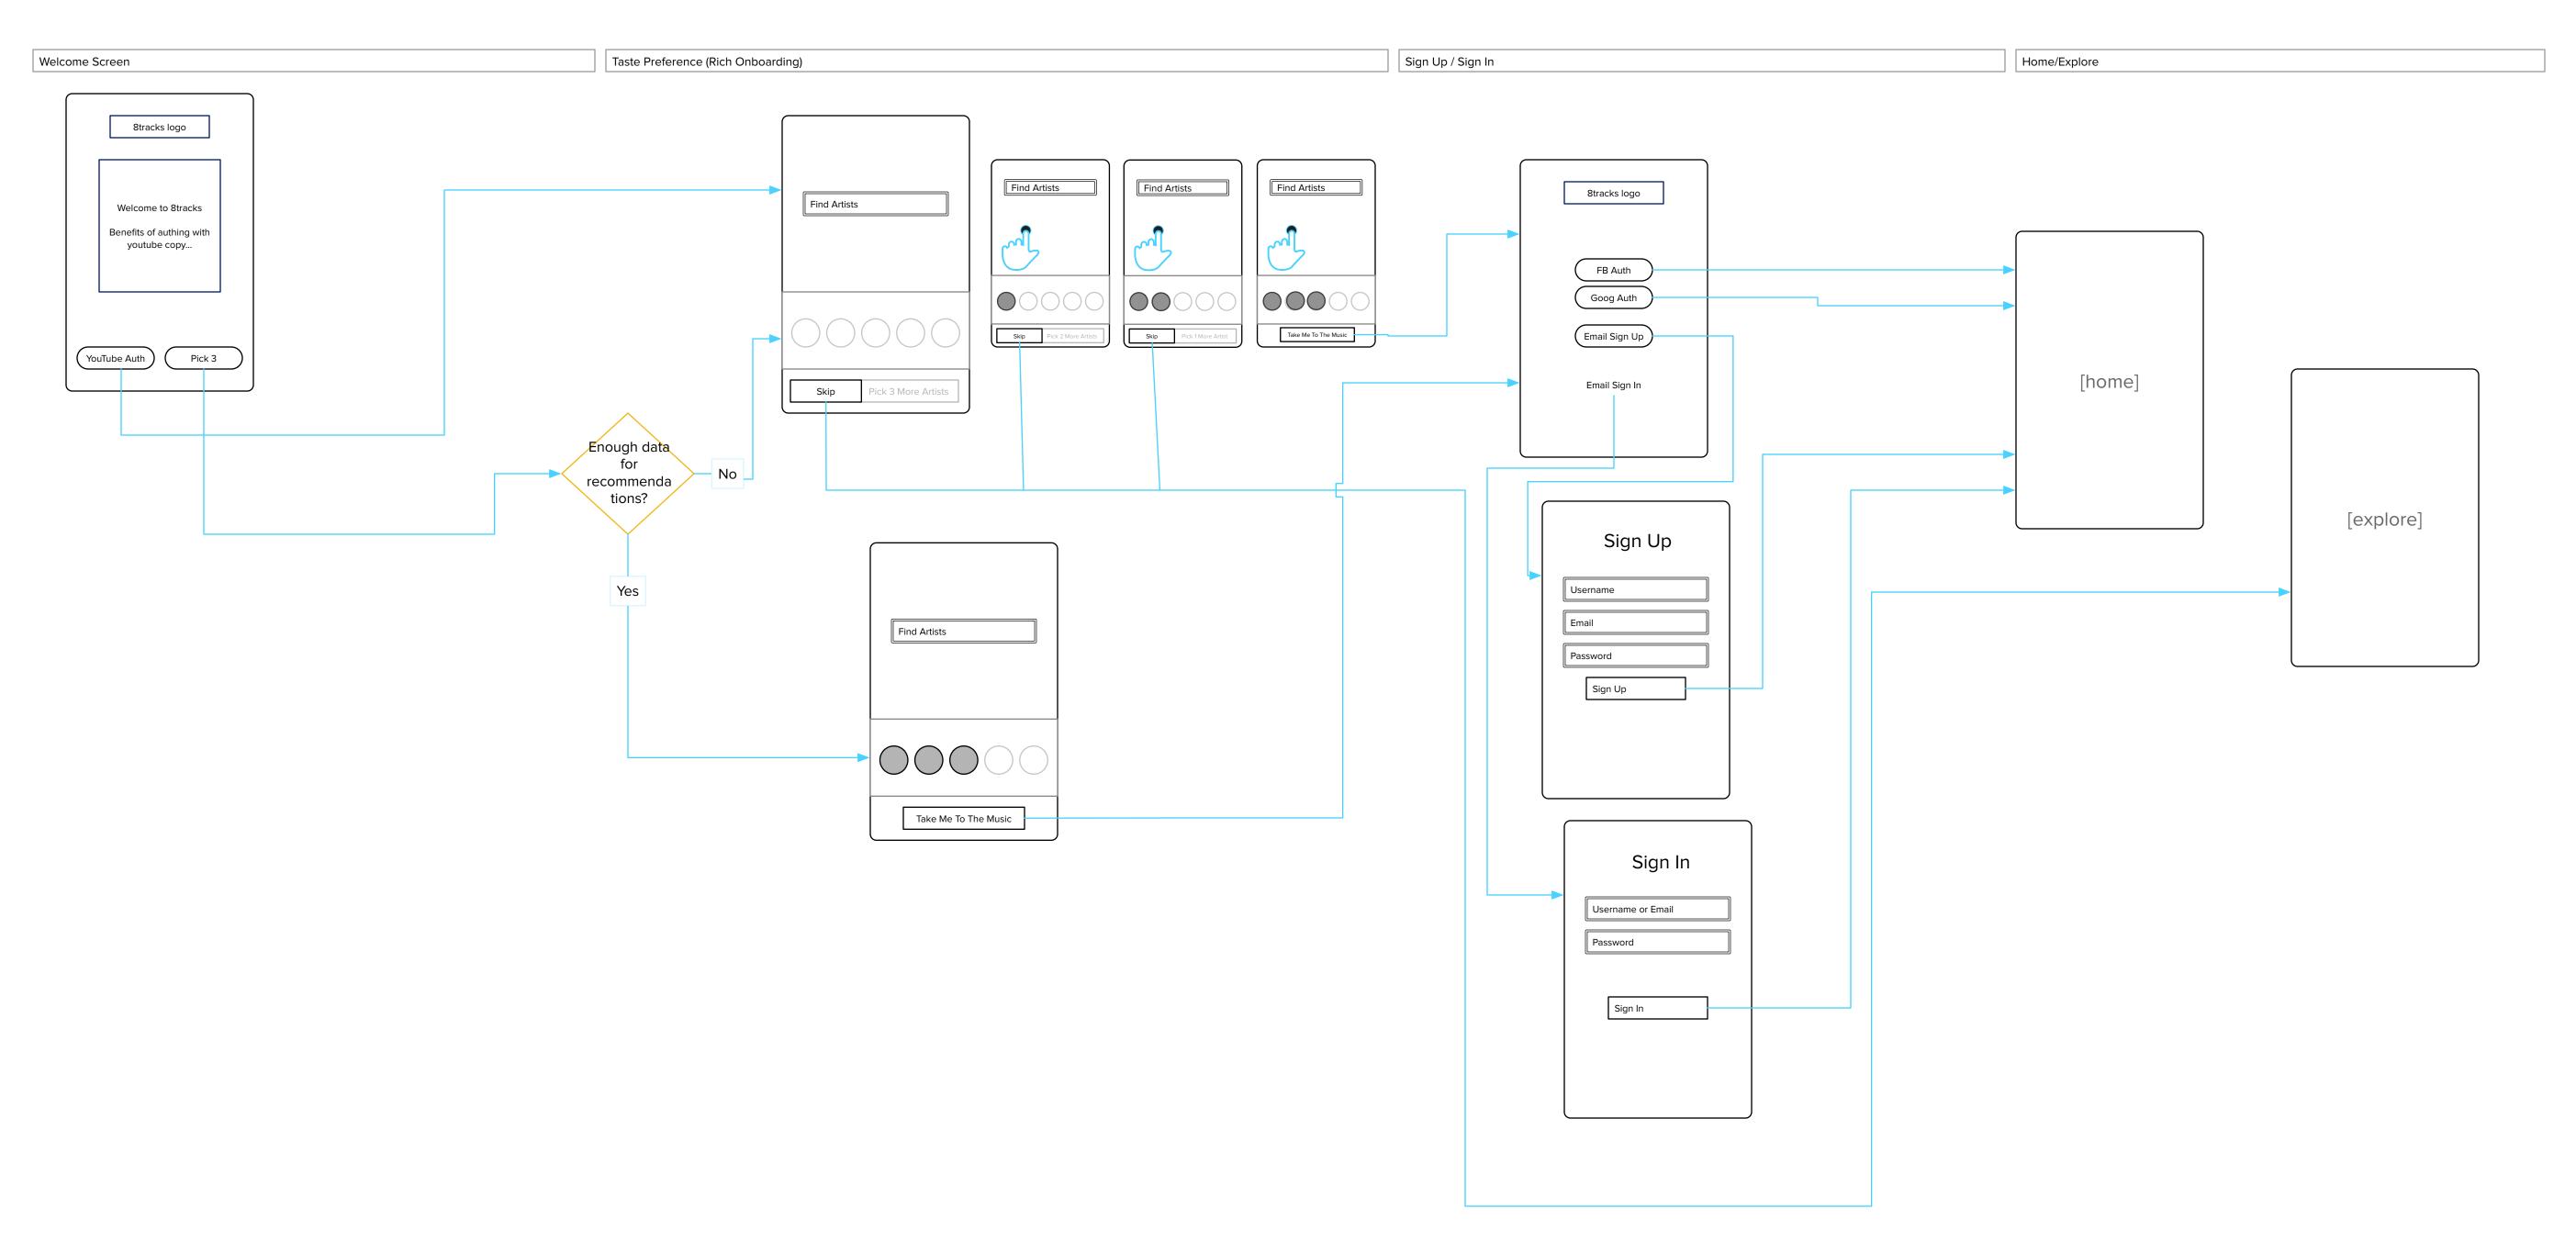

## The standard FTUX onboarding flow, for when a user opts to sign up (or sign in).

## Simple Sign Up (No Taste Preference / Rich Onboarding)

When a user takes an action where sign in is required (likes a mix, favorites a track, etc), skip rich onboarding and just show auth.

| Sign Up / Sign In Home |                   |      |
|------------------------|-------------------|------|
|                        | Sign Up / Sign In | Home |