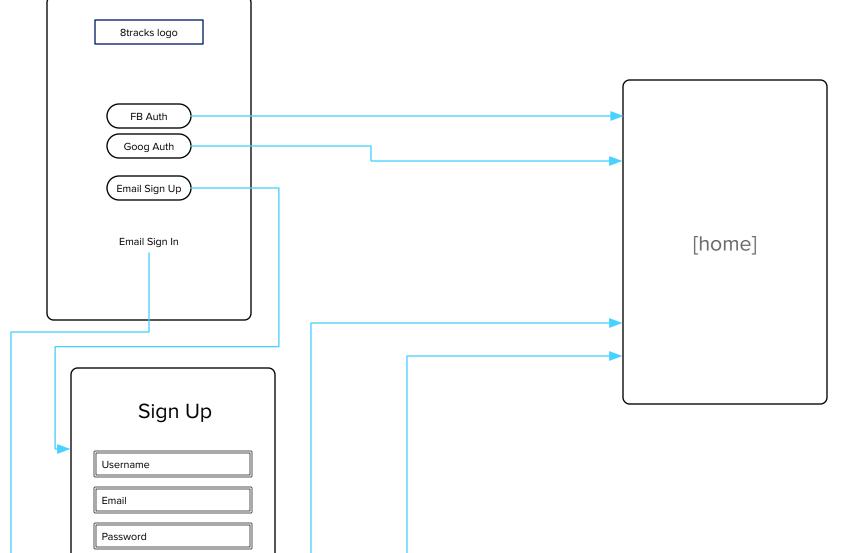

## Simple Sign Up (No Taste Preference / Rich Onboarding)

When a user takes an action where sign in is required (likes a mix, favorites a track, etc), skip rich onboarding and just show auth.

| Sign Up / Sign In Home |                   |      |
|------------------------|-------------------|------|
|                        | Sign Up / Sign In | Home |

| Sign Up                    |  |
|----------------------------|--|
|                            |  |
| Sign In                    |  |
| Username or Email Password |  |
| Sign In                    |  |
|                            |  |
|                            |  |