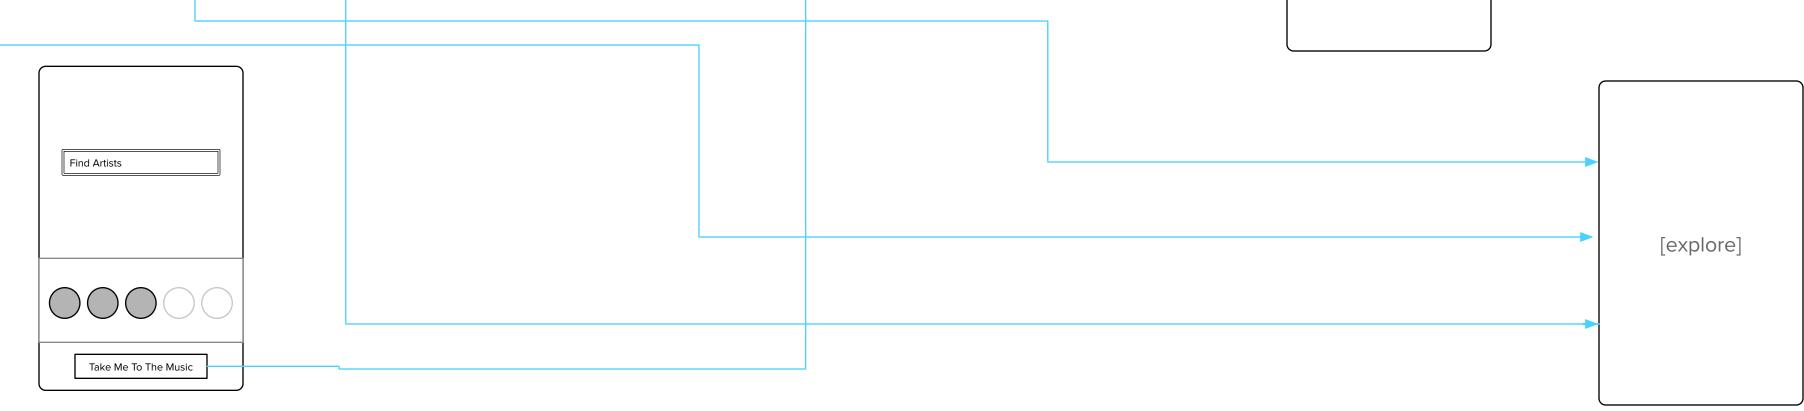

## Just Taste Preference

Rich Onboarding

Just taste preference, for users who have already registered, are signed in, and haven't given us strong signals for music preference.

Home/Explore Find Artists Find Artists Find Artists Find Artists ิงไ  $|\bigcirc \bigcirc \bigcirc \bigcirc \bigcirc \bigcirc \bigcirc \bigcirc |$ Skip Pick 2 More Artis Take Me To The Music Skip [home] Skip Pick 3 More Artists